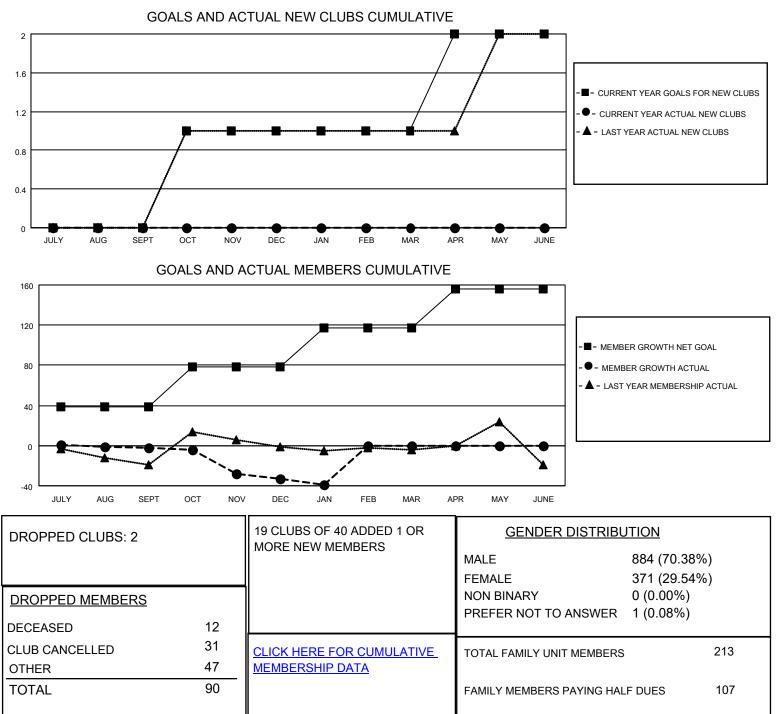

## LOCATION NEW YORK

District 20 E1

Results as of: 1/31/2022

| Clubs                 |               |           |               | Members               |                        |                         |                                                    |
|-----------------------|---------------|-----------|---------------|-----------------------|------------------------|-------------------------|----------------------------------------------------|
| RESULTS FOR 2021-2022 |               |           |               | RESULTS FOR 2021-2022 |                        |                         |                                                    |
| QUARTER               | NEW CLUB GOAL | NEW CLUBS | DROPPED CLUBS | QUARTER               | BER GROWTH NET<br>GOAL | MEMBER GROWTH<br>ACTUAL | DROPPED<br>MEMBERS ACTUAL<br>(including transfers) |
| JULY/AUG/SEPT         | 0             | 0         | 1             | JULY/AUG/SEPT         | 39                     | 17                      | 15                                                 |
| OCT/NOV/DEC           | 1             | 0         | 1             | OCT/NOV/DEC           | 39                     | 26                      | 57                                                 |
| JAN/FEB/MAR           | 0             | 0         | 0             | JAN/FEB/MAR           | 39                     | 14                      | 18                                                 |
| APR/MAY/JUNE          | 1             | 0         | 0             | APR/MAY/JUNE          | 39                     | 0                       | 0                                                  |